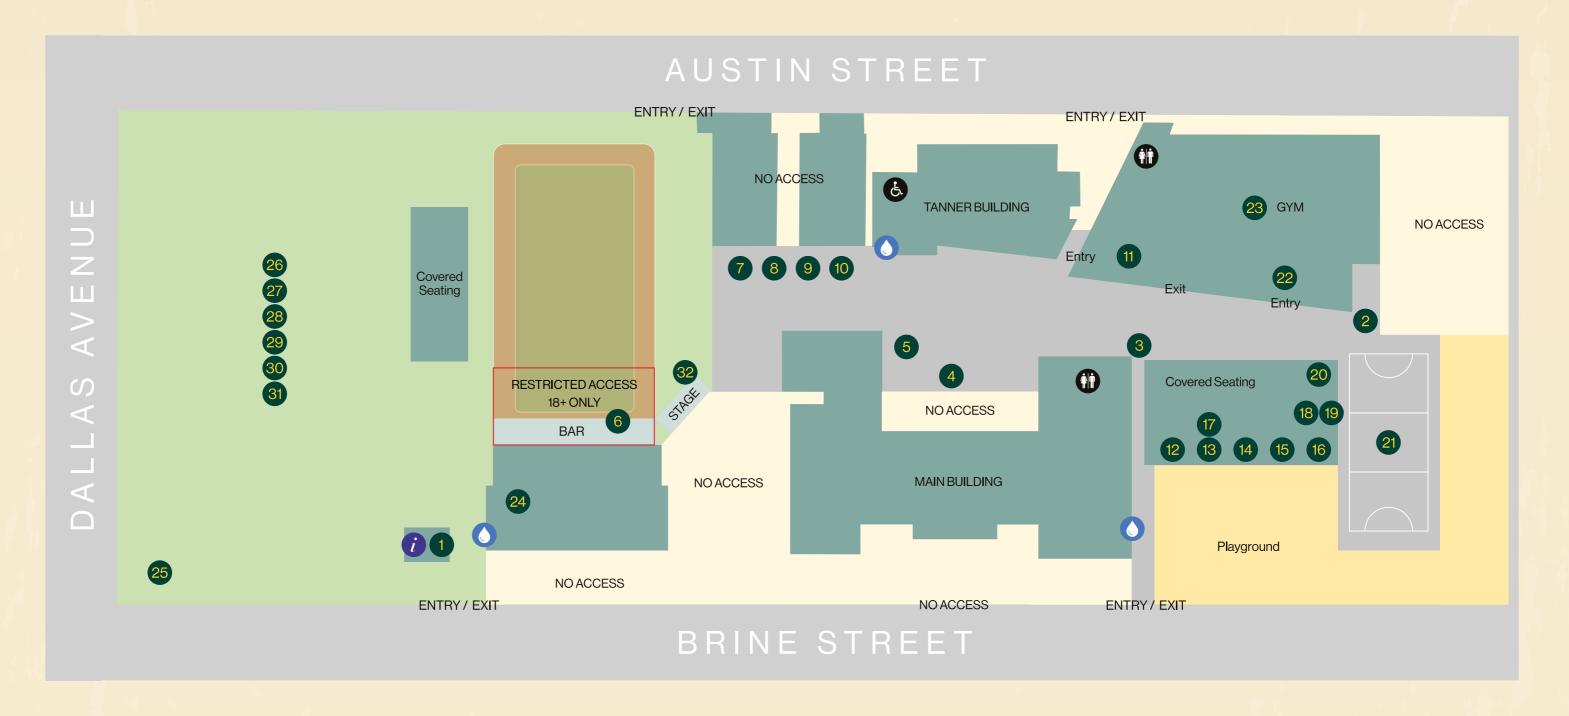

#### MAP KEY

# **SERVICES**

- 1. RIDE TICKETS AND INFO BOOTH
- 2. ST JOHN'S AMBULANCE

#### FOOD + DRINKS

- 3. BEARDED BREWMASTER COFFEE
- 4. SPUD STICK AND HOT JAM DONUTS
- 5. U C FOOD 2 GO CALAMARI
- 6. BAR
- 7. BBQ
- 8. PIZZA
- 9. SOFT DRINKS AND BOTTLED WATER
- 10. CHOC TOPS AND ZOOPER DOOPERS

#### MARKET STALLS

- 11. BAKE STALL
- 12. PLANTS
- 13. PRE-LOVED BOOKS
- 14. JEWELLERY

# GAMES AND ACTIVITIES

- 15. SALESIAN COLLEGE FREE CRAFT ACTIVITIES \*
- 16. SACRED HEART GIRLS COLLEGE FREE ACTIVITIES AND GIVEAWAYS \*
- 17. KONG PET COMPETITION
- 18. LUCKY DIP
- 19. CRAZY HAIR AND BODY GLITTER
- 20. LOB-A-CHOC

# **GAMES AND ACTIVITIES CONT.**

- 21. FREE SPORTS CLINICS\* (see programme for details)
- 22. HPS CENTENARY ART AUCTION
- 23. HPS CENTENARY MEMORABILIA\* DISPLAY AND MERCHANDISE
- 24. SILENT DISCO \*

  \* FREE ACTIVITY

#### **RIDES AND ATTRACTIONS**

- 25. PETTING ZOO
- 26. KIDDIE CAROUSEL
- 27. CHAIR-O-PLANE
- 28. CUP AND SAUCER
- 29. DODGEM CARS
- 30. SIZZLER
- 31. MUSIC TRIP
- 32. HPS CHOIR AND BAND; DJ
- 1 VENDOR LOCATION
- & DISABLED TOILETS
- TOILETS
- O DRINKING FOUNTAIN
- *i* INFORMATION